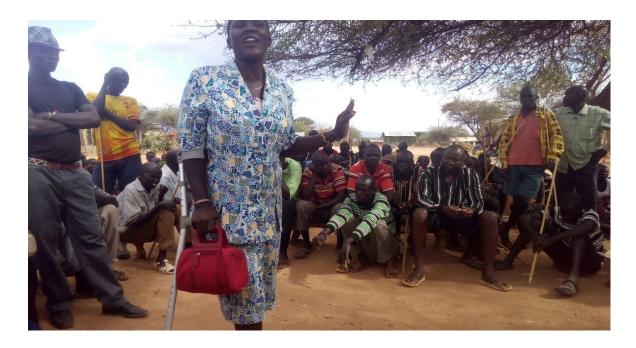

Madam Celestine Chemoy representing Women/disabled giving her views at Orolwo sub location (Kodich Ward)