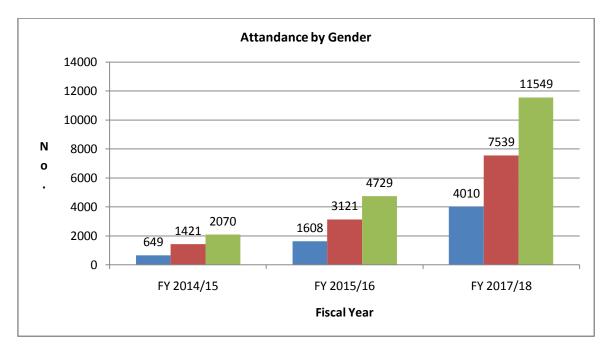

# 1.6 Gender Sensitivity, Participation and Analysis

Public participation turnout improved by 142 percent from the previous year. There has also been significant improvement in women participation from 31 per cent in 2014, 33.6 per cent in 2015 to 34.7 per cent in 2016. Gender mainstreaming has been identified as a global strategy to promote gender equality. This ensures that women and men's concerns and experiences form an integral part of the identification, design, implementation, monitoring & evaluation of projects and programs. This is achieved through gender budgeting and use of gender sensitive indicators among others. Despite the good turnout of women, their participation is still being hindered by their low education levels and cultural belief system.

Figure 1: Bar Graph Showing Attendance Time Series Comparative Analysis