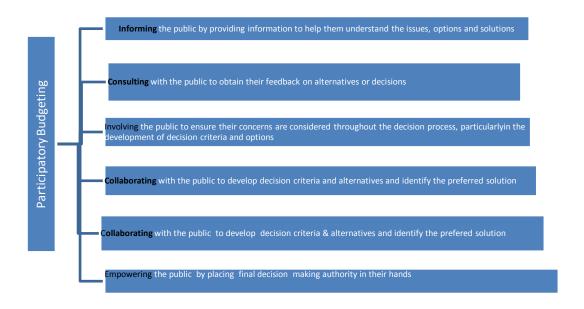

Participatory Budgeting entails:

#### a. Strengthens democracy and governance

By engaging in public participation, the public exercise their constitutional right and the decision making process becomes more representative. Openness to the public provides a platform in which they present their concerns. Insufficient public engagement limits the power of the people to participate in democratic governance.

### b. Increases accountability

Participation improves transparency and accountability. The public is able to critically engage in the social, political, cultural, economic, and environmental impacts of policies, laws and development plans. It gives the public a say in deciding how costs and benefits will impact different segments of society. Public participation also ensures that governments are held to account for their actions and are responsive to the interest of citizens. Participation also enhances public confidence and support of the decision making processes.

#### c. Improves process quality and results in better decisions

Public participation enables governments to understand and appreciate different opinions and concerns. Before policies are approved, they undergo a comprehensive review and revision thus ensuring that policies, laws and development plans are robust. Participation provides additional skills, knowledge, concerns, and ideas that might have been overlooked had the process been limited to government officials. Overall, this should result in a better decision and greater ownership by all stakeholders.

### d. Manages social conflicts

Public participation helps alleviate social conflicts, by taking care of the interests of different stakeholders and building consensus. Investment in public participation at an early stage minimises the number and magnitude of social conflicts arising over the course of the implementation of policies, laws and development plans.

#### e. Enhances process legitimacy

Without significant public participation, citizens may become suspicious and feel manipulated. This would undermine effective dialogue and create distrust. Public participation therefore legitimizes implementation processes.