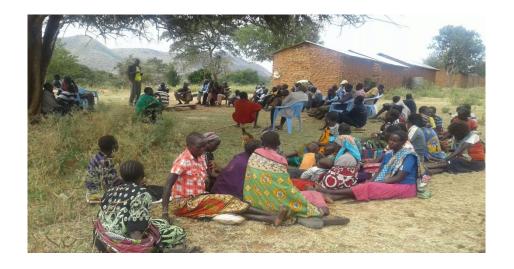

## **Step 2 - Public participation process**

This was done in all the sub locations of the county which are 168 where the process was led by the ward administrators, chiefs and sub chiefs. All projects status was shared to the public and given the opportunity to react. All members of the public were invited including civil society groups. These meetings achieved the following:

- 1. A list of all their project priorities.
- 2. Communities were requested to vote for the three most critical priorities.
- 3. They selected 1 delegate from the public to represent them at the ward level vetting
- 4. All priorities, the first 3 projects selected was documented and signed by the ward administrator, chosen delegate and ass.chief.

Madam Celestine Chemoy representing Women/disabled giving her views at Orolwo sub location (Kodich Ward)